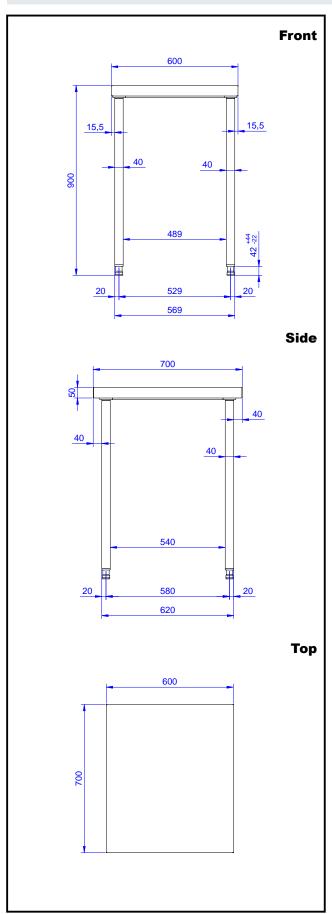

### **Key Information:**

External dimensions, Width:

133215 (TG600N) 600 mm

External dimensions, Depth:

700 mm

External dimensions, Height:

900 mm

**Worktop thickness:** 

50 mm

Net weight:

21 kg

Standard Preparation 600 mm Work Table